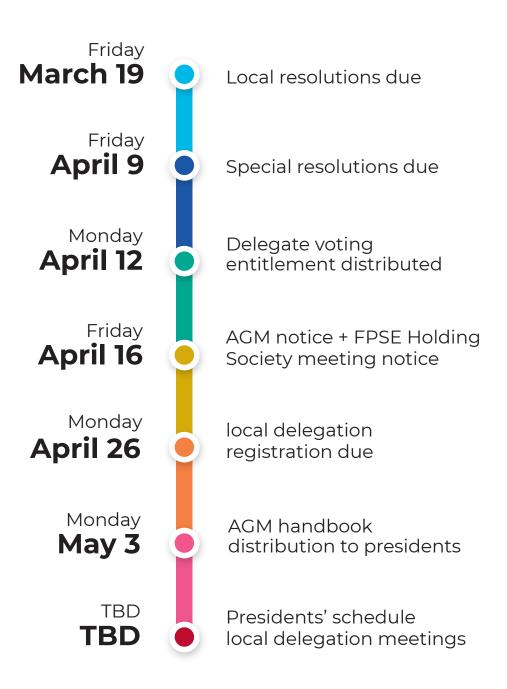

| \$132,143.36 | 262     | 1        | 3        | 4        |          |
| 17 | TRUOLFA | \$81,739.44  | 162     | 1        | 2        | 3        |          |
| 19 | NVITEA  | \$42,277.98  | 84      | 1        | 1        | 2        |          |
| 21 | ETEA    | \$17,320.32  | 34      | 1        | 0        | 1        | -2       |
| 22 | ECUFA   | \$91,168.24  | 181     | 1        | 2        | 3        |          |
| 24 | QUFU    | 0            | 0       | 1        | 0        | 1        |          |
|    |         |              |         |          |          |          |          |

| TOTALS \$5,145,269.66 | 10,209 | 20 | 116 | 136 |  |
|-----------------------|--------|----|-----|-----|--|
|-----------------------|--------|----|-----|-----|--|

## March 11, 2021 FPSE AGM 2021 DEADLINES